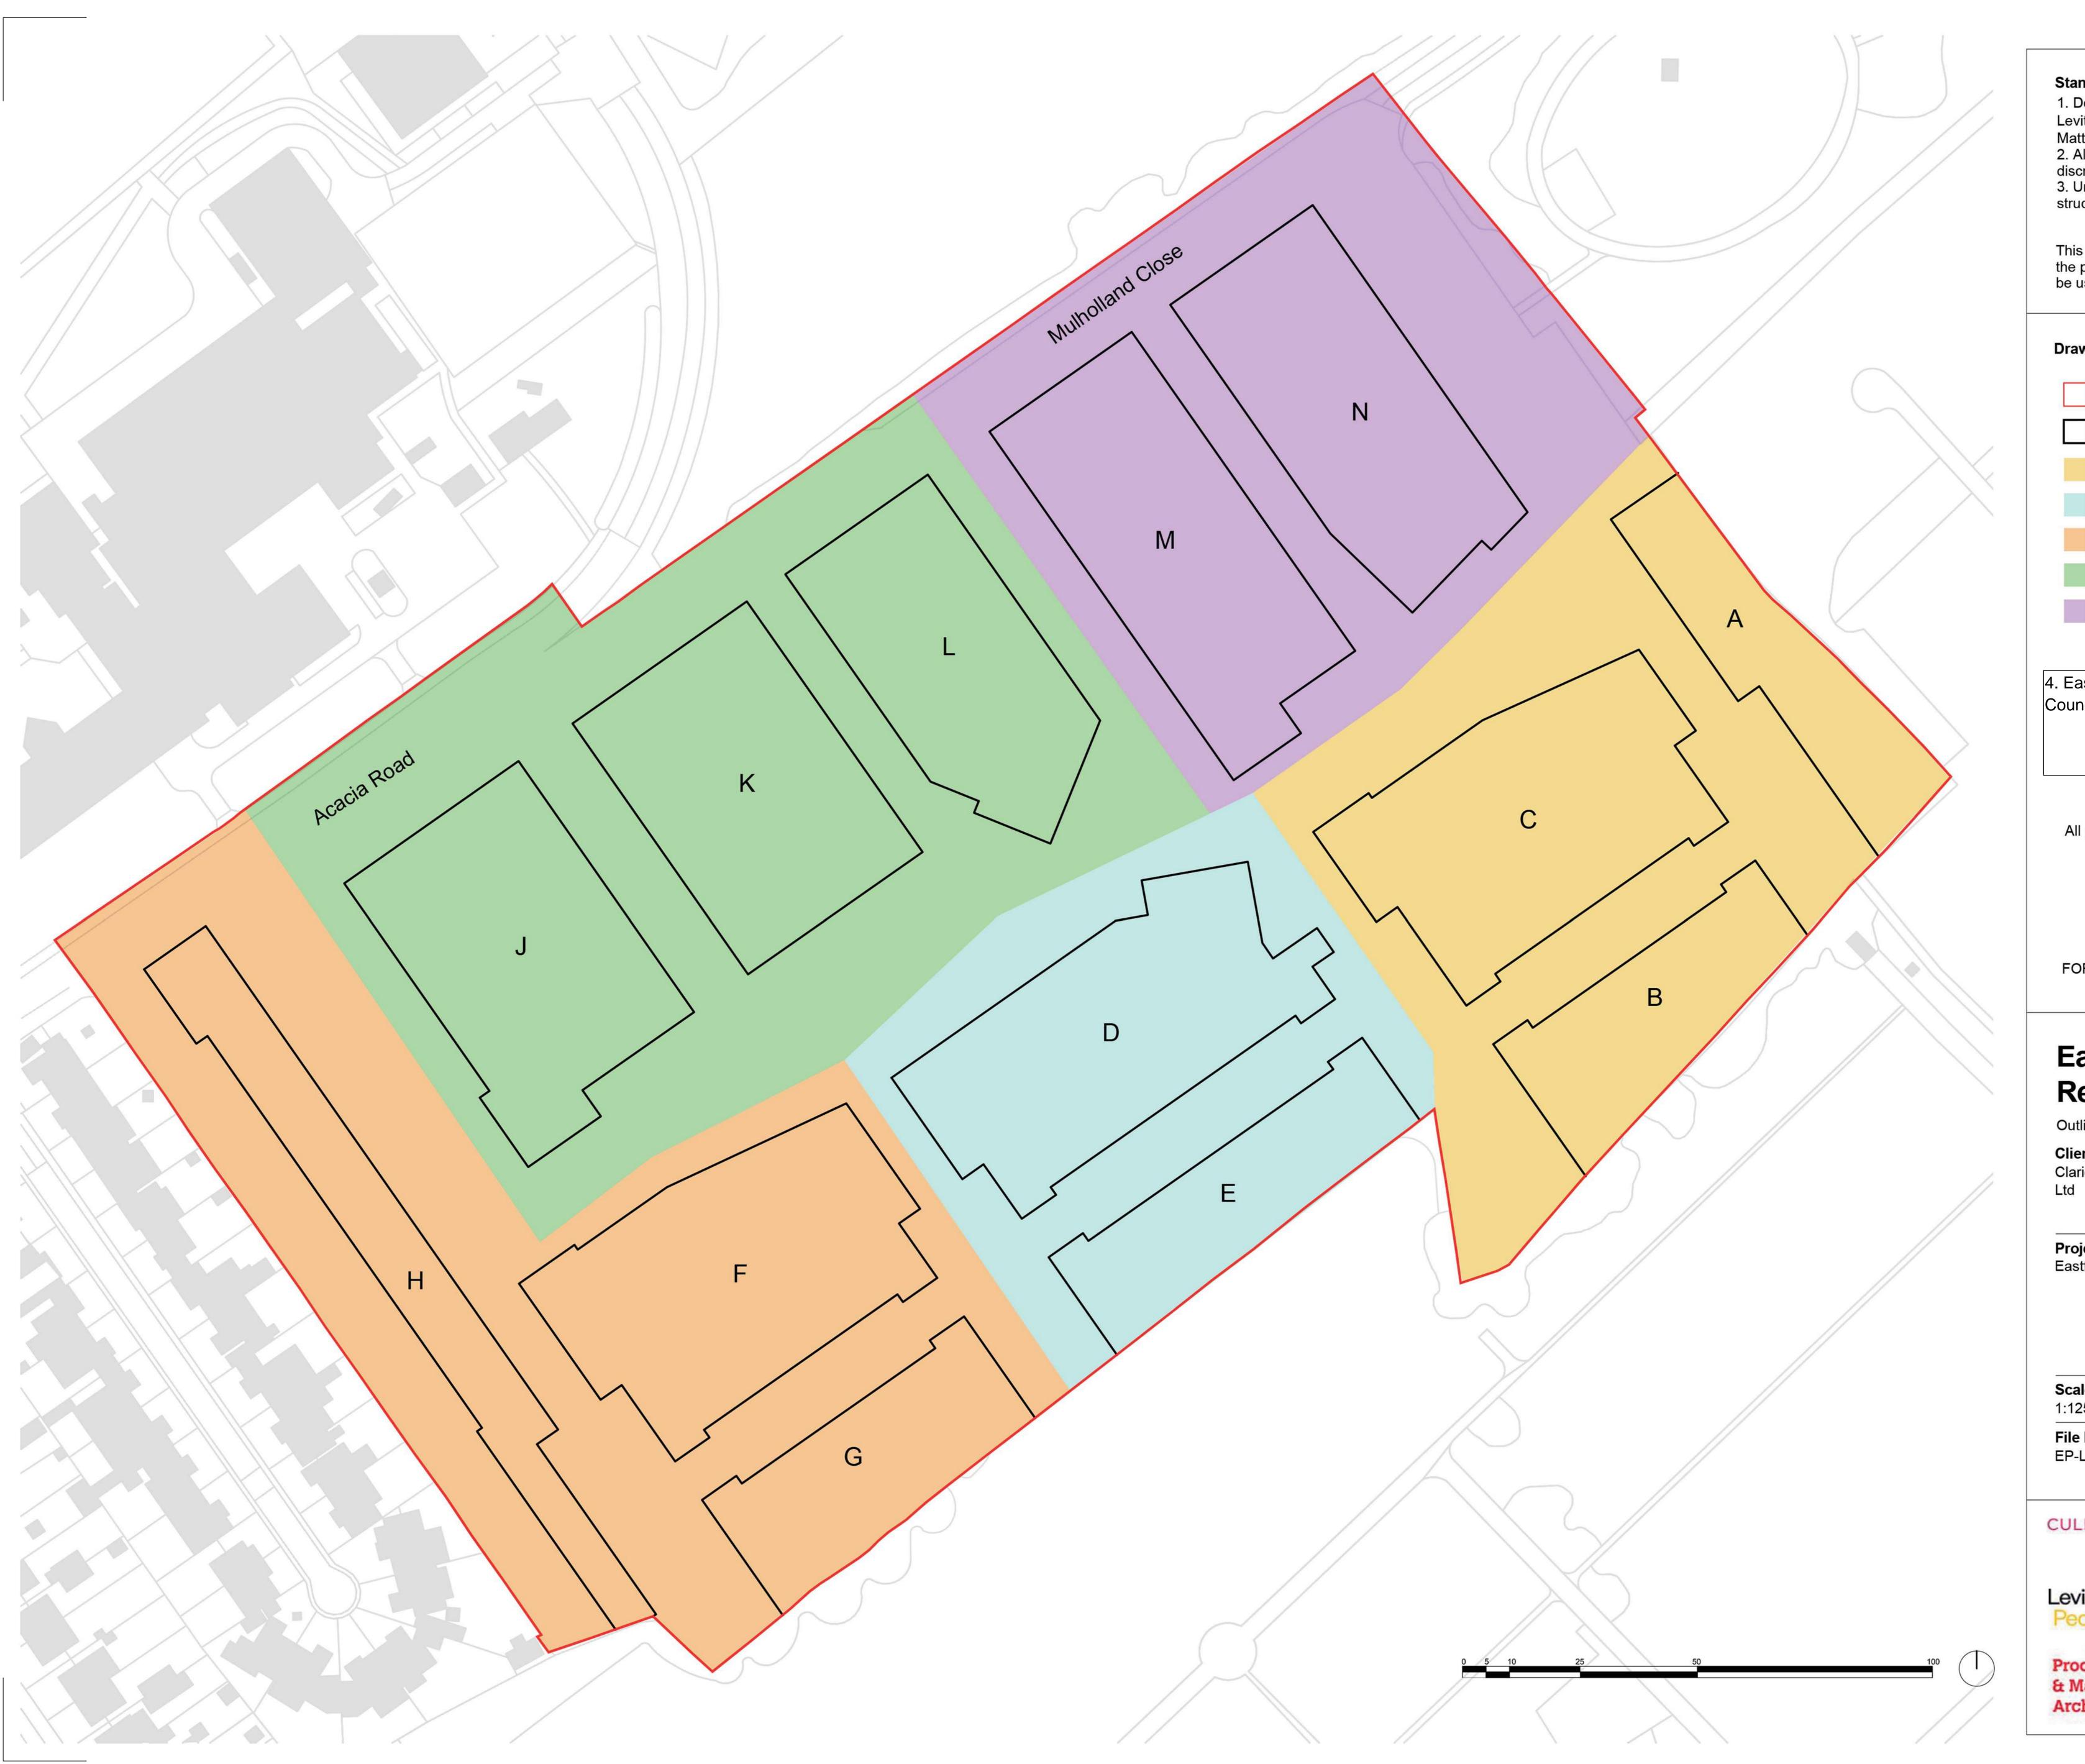

| andard notes<br>Do not scale this drawing<br>evitt Bernstein, Cullinan Str<br>atthews Architects.<br>All dimensions must be ch<br>screpancies verified with th<br>Unless shown otherwise, a<br>ructural surfaces. | udio and Proctor and<br>necked on site and any<br>ne architect.      |           |
|-------------------------------------------------------------------------------------------------------------------------------------------------------------------------------------------------------------------|----------------------------------------------------------------------|-----------|
| nis is not a construction dra<br>e purpose of construction a<br>e used as such.                                                                                                                                   |                                                                      |           |
| awing notes                                                                                                                                                                                                       |                                                                      |           |
| Site boundary                                                                                                                                                                                                     |                                                                      |           |
| Maximum building for                                                                                                                                                                                              | otprint                                                              |           |
| Phase 1                                                                                                                                                                                                           |                                                                      |           |
| Phase 2                                                                                                                                                                                                           |                                                                      |           |
| Phase 3                                                                                                                                                                                                           |                                                                      |           |
| Phase 4                                                                                                                                                                                                           |                                                                      |           |
| Phase 5                                                                                                                                                                                                           |                                                                      |           |
| Eastfields indicative pha<br>uncil planning committe                                                                                                                                                              | •                                                                    |           |
| All phases are indicative at                                                                                                                                                                                      | this stage.                                                          |           |
| OR INFORMATION                                                                                                                                                                                                    |                                                                      |           |
| Eastfields Est<br>Regeneration                                                                                                                                                                                    |                                                                      |           |
| <b>ient</b><br>arion Housing Group                                                                                                                                                                                | <b>Date</b><br>11/01/2018                                            |           |
| d                                                                                                                                                                                                                 | Author                                                               | _         |
| oject address<br>astfields Estate                                                                                                                                                                                 | <b>Checked</b><br>VD                                                 | _         |
|                                                                                                                                                                                                                   | <b>Drawing</b><br>Indicative construction<br>phasing                 |           |
| <b>:ale</b><br>1250@A3 / 1:500@A0                                                                                                                                                                                 | Drawing number<br>013                                                | -         |
| le Name<br>P-LBAM3-A-Masterplan                                                                                                                                                                                   | <b>Revision</b><br>B                                                 | -         |
| <ul> <li>Bound Structure</li> </ul>                                                                                                                                                                               |                                                                      |           |
| ILLINAN STUDIO                                                                                                                                                                                                    | Foundry<br>5 Baldwin Terrace<br>London N1 7RU<br>+44 (0)20 7704 1975 |           |
| vitt Bernstein<br>eople.Design                                                                                                                                                                                    | 1 Kingsland Passage<br>London E8 2BB<br>+44 (0)20 7275 7676          |           |
| octor<br>Matthews<br>chitects                                                                                                                                                                                     | 7 Blue Lion Place<br>London SE1 4PU<br>+44 (0)20 7378 6695           |           |
|                                                                                                                                                                                                                   | A3 <u>Pri</u>                                                        | nt Guides |